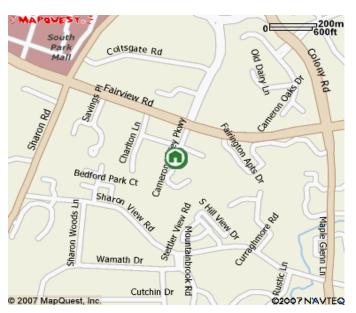

# Post Park at Phillips Place

4835 Cameron Valley Parkway Charlotte, NC 28210

<u>DIRECTIONS:</u> From I-77, exit onto Tyvola Rd. Go east on Tyvola (becomes Fairview Rd.). Take right onto Cameron Valley Pkwy. (entrance to the Shops at Phillips Place). The property is straight ahead on left.